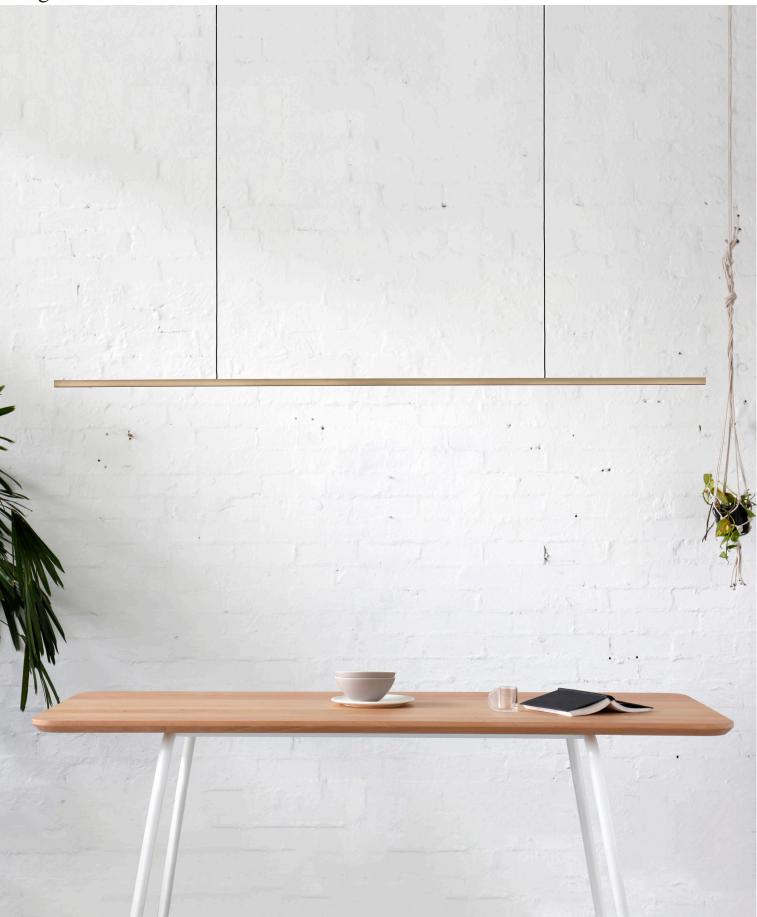

## **Highline Pendant Series**

Design: Archier Studio

## **Highline Pendant Series**

| MATERIALS:    | BRASS BODY // FLUTED GLASS DIFFUSER // AMERICAN WALNUT END DETAIL         |
|---------------|---------------------------------------------------------------------------|
| FINISH:       | SATIN OR ANTIQUE PATINA // WAXED                                          |
| LIGHT SOURCE: | 1800MM: TRIDONIC LED // 45W // 2800 lm DOWNLIGHTING // 2800 lm UPLIGHTING |
|               | 2400MM: TRIDONIC LED // 60W // 4000 Im DOWNLIGHTING // 4000 Im UPLIGHTING |
| COLOUR TEMP:  | 3000K OR 4000K                                                            |
| SUSPENSION:   | 1.5M ULTRAFINE BRAIDED TEXTILE FLEX // 2X SEAMLESS CANOPY                 |
|               |                                                                           |
|               |                                                                           |