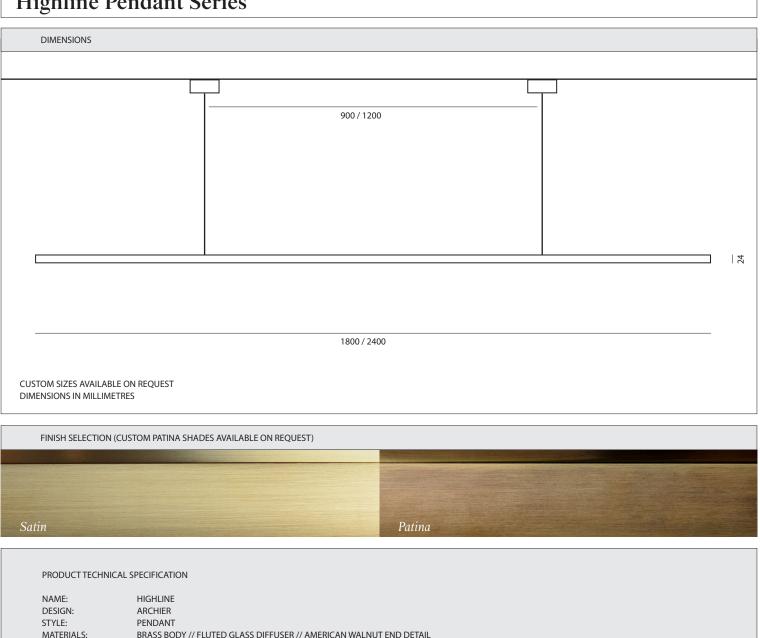

## **Highline Pendant Series**

Design: Archier Studio

## **Highline Pendant Series**

| MATERIALS:    | BRASS BODY // FLUTED GLASS DIFFUSER // AMERICAN WALNUT END DETAIL         |
|---------------|---------------------------------------------------------------------------|
| FINISH:       | SATIN OR ANTIQUE PATINA // WAXED                                          |
| LIGHT SOURCE: | 1800MM: TRIDONIC LED // 45W // 2800 lm DOWNLIGHTING // 2800 lm UPLIGHTING |
|               | 2400MM: TRIDONIC LED // 60W // 4000 Im DOWNLIGHTING // 4000 Im UPLIGHTING |
| COLOUR TEMP:  | 3000K OR 4000K                                                            |
| SUSPENSION:   | 1.5M ULTRAFINE BRAIDED TEXTILE FLEX // 2X SEAMLESS CANOPY                 |
|               |                                                                           |
|               |                                                                           |